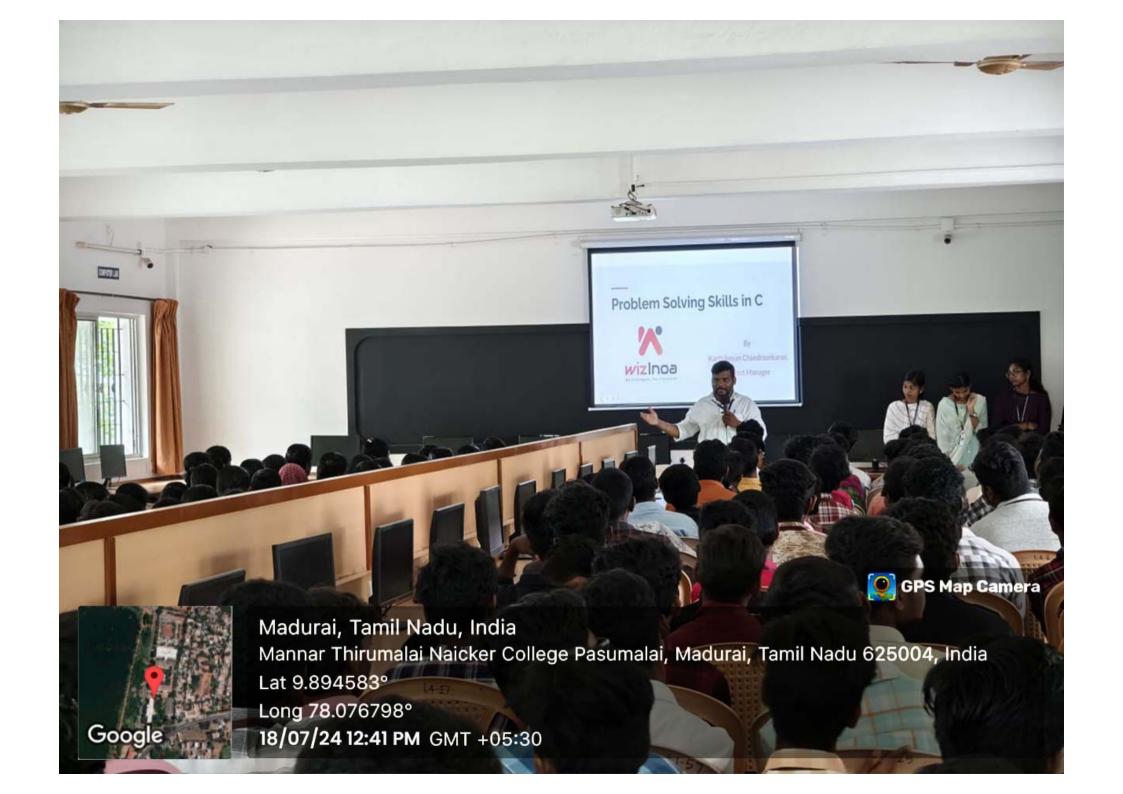

## PHOTO GALLLERY

(A Linguistic Minority Co-Educational Autonomous Institution)

RE-ACCREDITED WITH"A"GRADE BY NAAC

• Venue : Library Block - Moorthi Naidu Andalammal

Seminar Hall

• Participants : I - CS A , I - CS B, I - AI, I- IT

• About the Programme:

A Skill Development Program was held on 18.07.24 in the Artificial Intelligence Self Financing department. Mr. Karthikeyan Chandrasekhar, Project Manager-wizlona, Madurai, was the Chief Guest and addressed the undergraduate students. Thanks to our college President Mr. S Rajagopal, Secretary Mr. M. Vijayaragavan, Principal Dr. A. Ramasubbiah and Director Mr.C. Prabhu for allowing this event. Our Director Mr. C. Prabhu delivered the felicitation address in the presence of Principal Dr. A.Ramasubbiah. Mrs.R. Vasuki, Head of the Department of Artificial Intelligence, coordinated the program. Professors Mr. J. Rajkumar and Mrs. M. Sujatha were made necessary arrangements for this event. Mr.J.Rajkumar has given the Chief guest introduction. Student Ms. K.Sruthi given the welcome address. Student Ms.B.Sobika delivered the vote of thanks. Ms. M. Priyadarshini given feedback about the event. Students Ms.M. Nithya Sri and Ms.I. V. Divyadharshini hosted the program. Students Mr.M.Santhosh, Mr.M.Surya, Mr.M. Madesh, Mr. K. Dileepanraj, Mr. G. Rithick and Mr.K.Yogeshwaran assisted in this program.