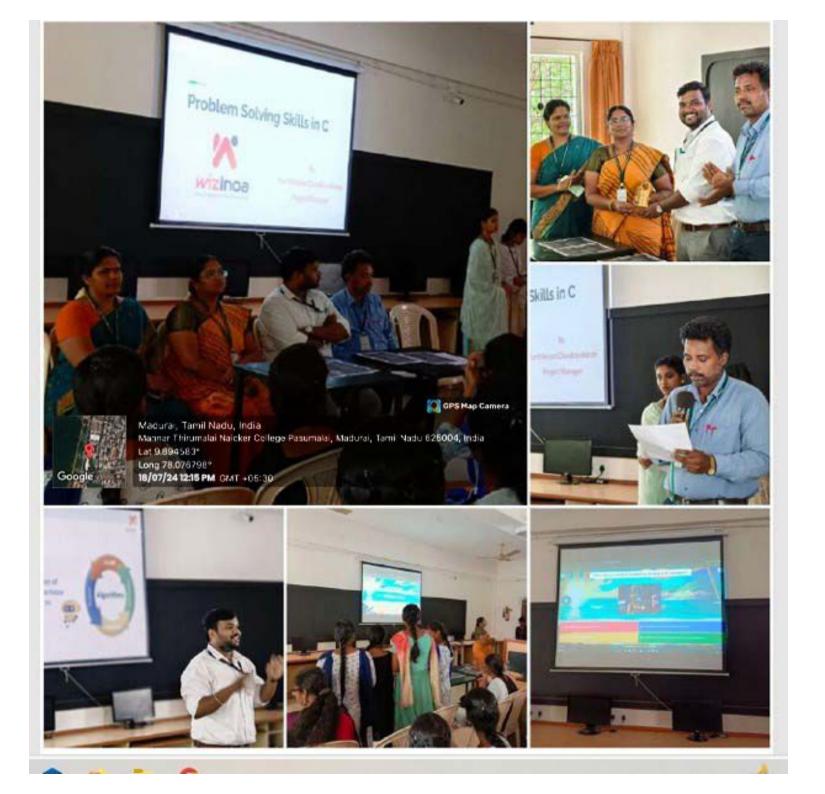

## **Skill Development Programme Report**

## PROGRAMME REPORT

· Organizing Departments: Artificial Intelligence

• Name of the Programme: PROBLEM SOLVING SKILLS IN C PROGRAMMING

Type of the Programme : Skill Development Programme

• Date of the Programme : 18<sup>th</sup> July 2024

• Venue : Library Block - Moorthi Naidu Andalammal

Seminar Hall

• Participants : I - CS A , I - CS B, I - AI, I- IT

• About the Programme:

A Skill Development Program was held on 18.07.24 in the Artificial Intelligence Self Financing department. Mr. Karthikeyan Chandrasekhar, Project Manager-wizlona, Madurai, was the Chief Guest and addressed the undergraduate students. Thanks to our college President Mr. S Rajagopal, Secretary Mr. M. Vijayaragavan, Principal Dr. A. Ramasubbiah and Director Mr.C. Prabhu for allowing this event. Our Director Mr. C. Prabhu delivered the felicitation address in the presence of Principal Dr. A.Ramasubbiah. Mrs.R. Vasuki, Head of the Department of Artificial Intelligence, coordinated the program. Professors Mr. J. Rajkumar and Mrs. M. Sujatha were made necessary arrangements for this event. Mr.J.Rajkumar has given the Chief guest introduction. Student Ms. K.Sruthi given the welcome address. Student Ms.B.Sobika delivered the vote of thanks. Ms. M. Priyadarshini given feedback about the event. Students Ms.M. Nithya Sri and Ms.I. V. Divyadharshini hosted the program. Students Mr.M.Santhosh, Mr.M.Surya, Mr.M. Madesh, Mr. K. Dileepanraj, Mr. G. Rithick and Mr.K.Yogeshwaran assisted in this program.