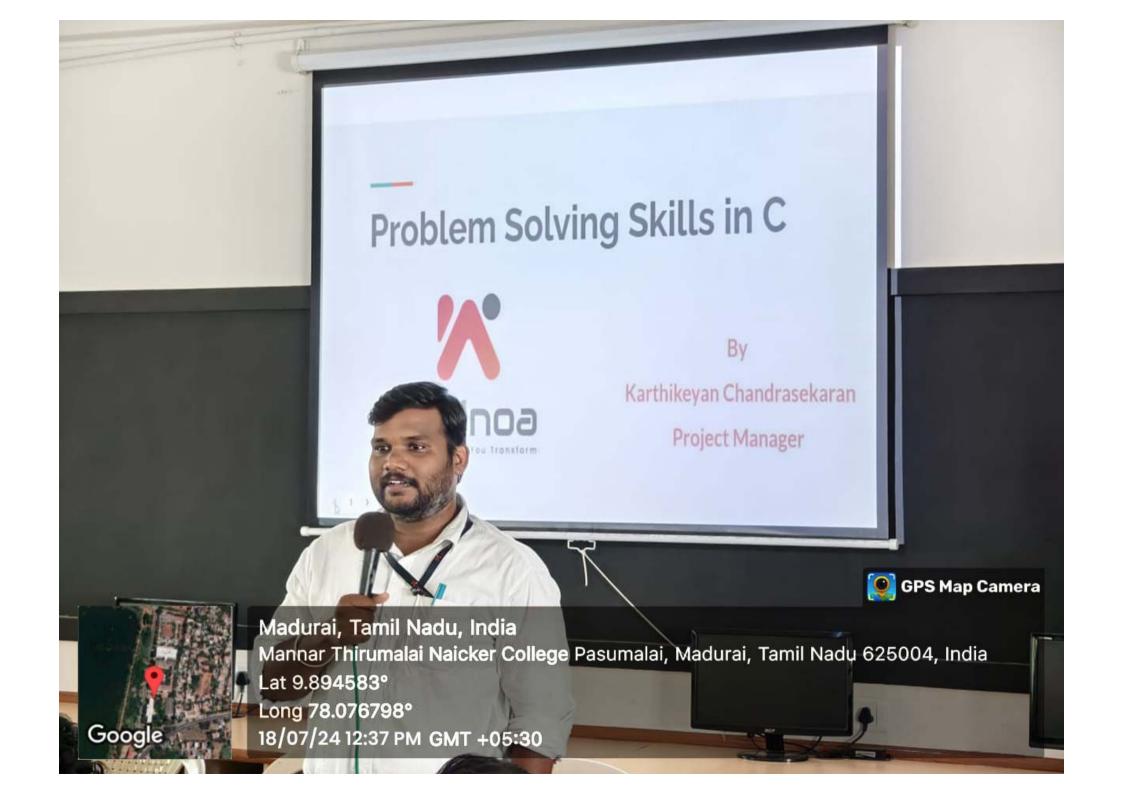

## PHOTO GALLLERY

(A Linguistic Minority Co-Educational Autonomous Institution)

RE-ACCREDITED WITH"A"GRADE BY NAAC

• Venue : Library Block - Moorthi Naidu Andalammal

Seminar Hall

• Participants : I - CS A , I - CS B, I - AI, I- IT

• About the Programme:

A Skill Development Program was held on 18.07.24 in the Artificial Intelligence Self Financing department. Mr. Karthikeyan Chandrasekhar, Project Manager-wizlona, Madurai, was the Chief Guest and addressed the undergraduate students. Thanks to our college President Mr. S Rajagopal, Secretary Mr. M. Vijayaragavan, Principal Dr. A. Ramasubbiah and Director Mr.C. Prabhu for allowing this event. Our Director Mr. C. Prabhu delivered the felicitation address in the presence of Principal Dr. A.Ramasubbiah. Mrs.R. Vasuki, Head of the Department of Artificial Intelligence, coordinated the program. Professors Mr. J. Rajkumar and Mrs. M. Sujatha were made necessary arrangements for this event. Mr.J.Rajkumar has given the Chief guest introduction. Student Ms. K.Sruthi given the welcome address. Student Ms.B.Sobika delivered the vote of thanks. Ms. M. Priyadarshini given feedback about the event. Students Ms.M. Nithya Sri and Ms.I. V. Divyadharshini hosted the program. Students Mr.M.Santhosh, Mr.M.Surya, Mr.M. Madesh, Mr. K. Dileepanraj, Mr. G. Rithick and Mr.K.Yogeshwaran assisted in this program.