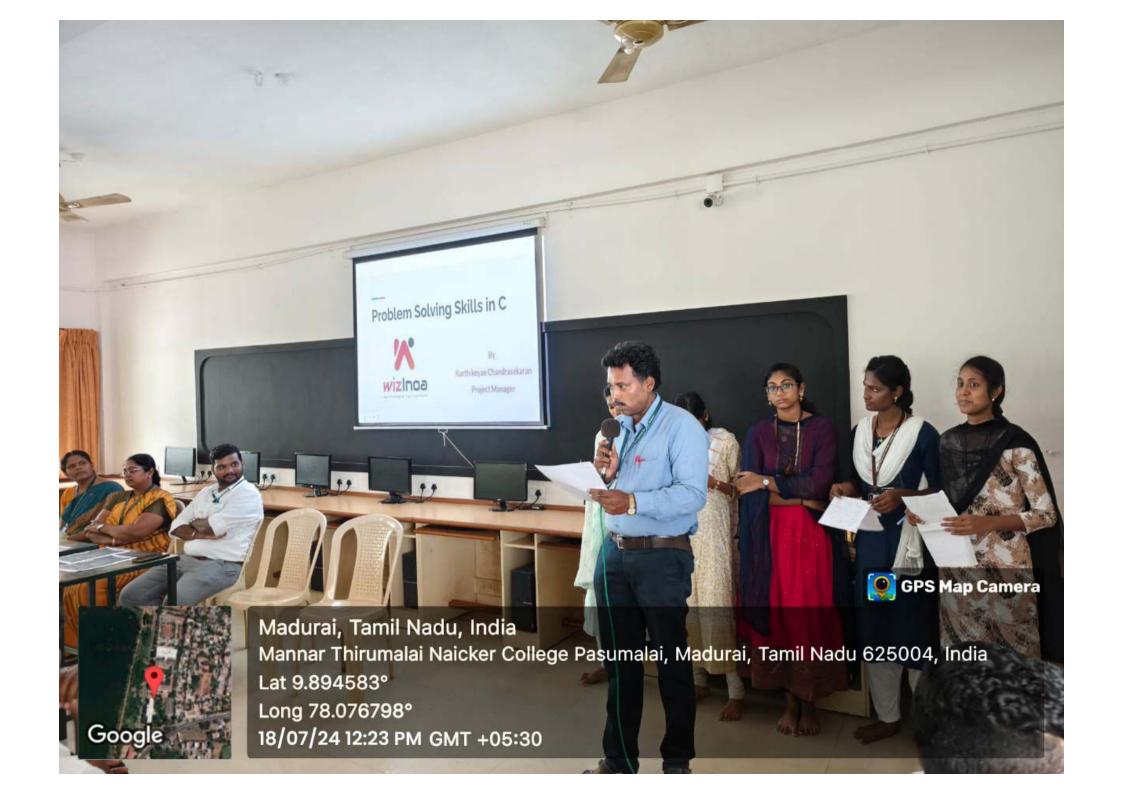

## PHOTO GALLLERY

(A Linguistic Minority Co-Educational Autonomous Institution)

RE-ACCREDITED WITH"A"GRADE BY NAAC

• Venue : Library Block - Moorthi Naidu Andalammal

Seminar Hall

• Participants : I - CS A , I - CS B, I - AI, I- IT

• About the Programme:

A Skill Development Program was held on 18.07.24 in the Artificial Intelligence Self Financing department. Mr. Karthikeyan Chandrasekhar, Project Manager-wizlona, Madurai, was the Chief Guest and addressed the undergraduate students. Thanks to our college President Mr. S Rajagopal, Secretary Mr. M. Vijayaragavan, Principal Dr. A. Ramasubbiah and Director Mr.C. Prabhu for allowing this event. Our Director Mr. C. Prabhu delivered the felicitation address in the presence of Principal Dr. A.Ramasubbiah. Mrs.R. Vasuki, Head of the Department of Artificial Intelligence, coordinated the program. Professors Mr. J. Rajkumar and Mrs. M. Sujatha were made necessary arrangements for this event. Mr.J.Rajkumar has given the Chief guest introduction. Student Ms. K.Sruthi given the welcome address. Student Ms.B.Sobika delivered the vote of thanks. Ms. M. Priyadarshini given feedback about the event. Students Ms.M. Nithya Sri and Ms.I. V. Divyadharshini hosted the program. Students Mr.M.Santhosh, Mr.M.Surya, Mr.M. Madesh, Mr. K. Dileepanraj, Mr. G. Rithick and Mr.K.Yogeshwaran assisted in this program.