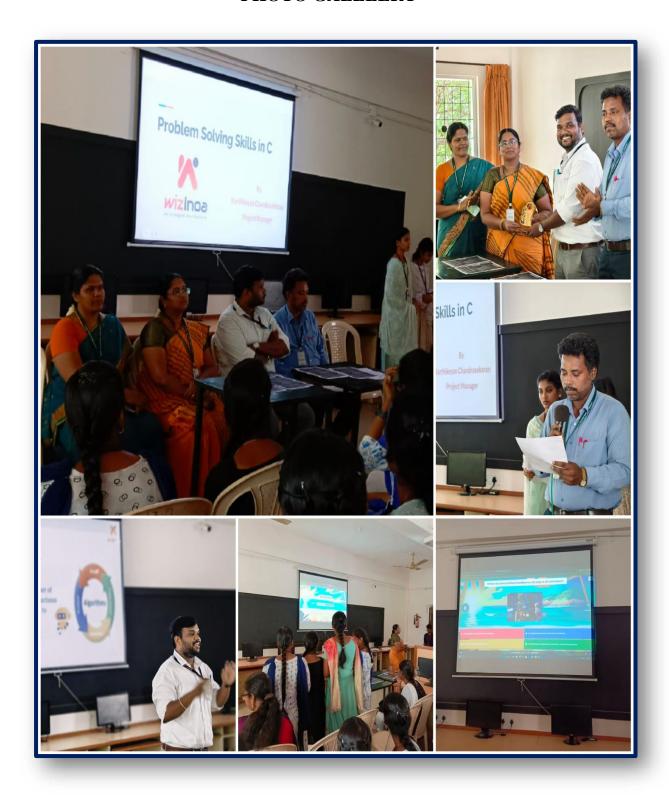

## PHOTO GALLLERY

(A Linguistic Minority Co-Educational Autonomous Institution)

RE-ACCREDITED WITH"A"GRADE BY NAAC

• Venue : Library Block - Moorthi Naidu Andalammal

Seminar Hall

• Participants : I - CS A , I - CS B, I - AI, I- IT

• About the Programme:

A Skill Development Program was held on 18.07.24 in the Artificial Intelligence Self Financing department. Mr. Karthikeyan Chandrasekhar, Project Manager-wizlona, Madurai, was the Chief Guest and addressed the undergraduate students. Thanks to our college President Mr. S Rajagopal, Secretary Mr. M. Vijayaragavan, Principal Dr. A. Ramasubbiah and Director Mr.C. Prabhu for allowing this event. Our Director Mr. C. Prabhu delivered the felicitation address in the presence of Principal Dr. A.Ramasubbiah. Mrs.R. Vasuki, Head of the Department of Artificial Intelligence, coordinated the program. Professors Mr. J. Rajkumar and Mrs. M. Sujatha were made necessary arrangements for this event. Mr.J.Rajkumar has given the Chief guest introduction. Student Ms. K.Sruthi given the welcome address. Student Ms.B.Sobika delivered the vote of thanks. Ms. M. Priyadarshini given feedback about the event. Students Ms.M. Nithya Sri and Ms.I. V. Divyadharshini hosted the program. Students Mr.M.Santhosh, Mr.M.Surya, Mr.M. Madesh, Mr. K. Dileepanraj, Mr. G. Rithick and Mr.K.Yogeshwaran assisted in this program.