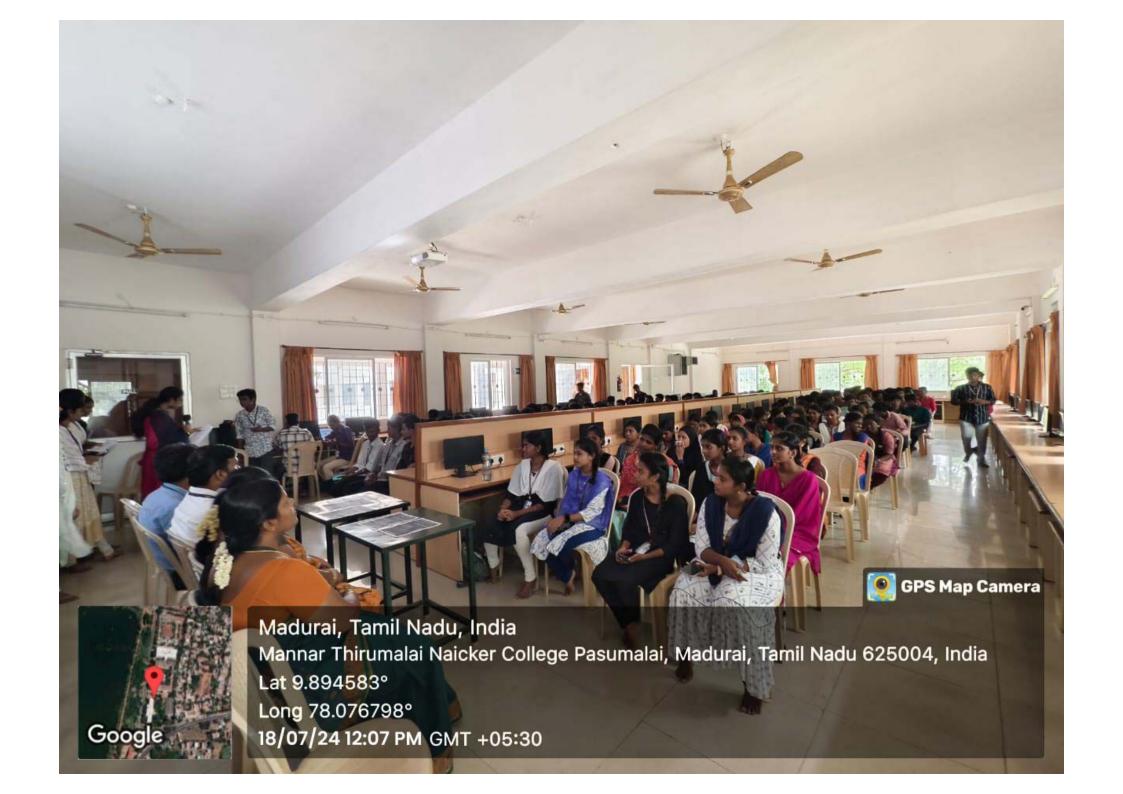

## **Attendance**

• Venue : Library Block - Moorthi Naidu Andalammal

Seminar Hall

• Participants : I - CS A , I - CS B, I - AI, I- IT

• About the Programme:

A Skill Development Program was held on 18.07.24 in the Artificial Intelligence Self Financing department. Mr. Karthikeyan Chandrasekhar, Project Manager-wizlona, Madurai, was the Chief Guest and addressed the undergraduate students. Thanks to our college President Mr. S Rajagopal, Secretary Mr. M. Vijayaragavan, Principal Dr. A. Ramasubbiah and Director Mr.C. Prabhu for allowing this event. Our Director Mr. C. Prabhu delivered the felicitation address in the presence of Principal Dr. A.Ramasubbiah. Mrs.R. Vasuki, Head of the Department of Artificial Intelligence, coordinated the program. Professors Mr. J. Rajkumar and Mrs. M. Sujatha were made necessary arrangements for this event. Mr.J.Rajkumar has given the Chief guest introduction. Student Ms. K.Sruthi given the welcome address. Student Ms.B.Sobika delivered the vote of thanks. Ms. M. Priyadarshini given feedback about the event. Students Ms.M. Nithya Sri and Ms.I. V. Divyadharshini hosted the program. Students Mr.M.Santhosh, Mr.M.Surya, Mr.M. Madesh, Mr. K. Dileepanraj, Mr. G. Rithick and Mr.K.Yogeshwaran assisted in this program.