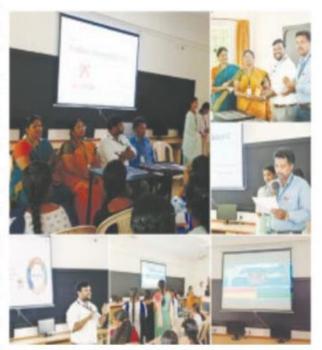

## **Skill Development Programme Report**

## PROGRAMME REPORT

· Organizing Departments: Artificial Intelligence

• Name of the Programme: PROBLEM SOLVING SKILLS IN C PROGRAMMING

Type of the Programme : Skill Development Programme

• Date of the Programme : 18<sup>th</sup> July 2024

• Venue : Library Block - Moorthi Naidu Andalammal

Seminar Hall

• Participants : I - CS A , I - CS B, I - AI, I- IT

• About the Programme:

A Skill Development Program was held on 18.07.24 in the Artificial Intelligence Self Financing department. Mr. Karthikeyan Chandrasekhar, Project Manager-wizlona, Madurai, was the Chief Guest and addressed the undergraduate students. Thanks to our college President Mr. S Rajagopal, Secretary Mr. M. Vijayaragavan, Principal Dr. A. Ramasubbiah and Director Mr.C. Prabhu for allowing this event. Our Director Mr. C. Prabhu delivered the felicitation address in the presence of Principal Dr. A.Ramasubbiah. Mrs.R. Vasuki, Head of the Department of Artificial Intelligence, coordinated the program. Professors Mr. J. Rajkumar and Mrs. M. Sujatha were made necessary arrangements for this event. Mr.J.Rajkumar has given the Chief guest introduction. Student Ms. K.Sruthi given the welcome address. Student Ms.B.Sobika delivered the vote of thanks. Ms. M. Priyadarshini given feedback about the event. Students Ms.M. Nithya Sri and Ms.I. V. Divyadharshini hosted the program. Students Mr.M.Santhosh, Mr.M.Surya, Mr.M. Madesh, Mr. K. Dileepanraj, Mr. G. Rithick and Mr.K.Yogeshwaran assisted in this program.